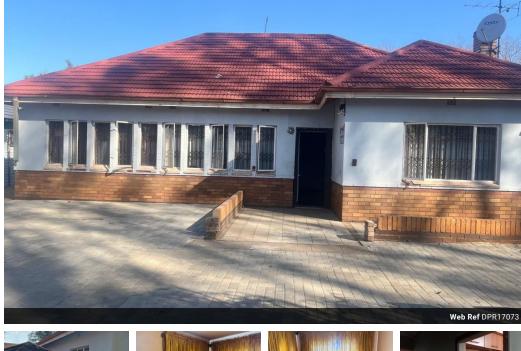

## Charming Home with Extra Features

Discover the potential of this charming home, offering comfort and practicality for family living. The property features three well-sized bedrooms, a spacious lounge, and a dining room perfect for family meals and entertaining. The kitchen is functional and provides ample storage and preparation space. A neatly maintained bathroom, complemented by a separate toilet, ensures convenience for the household.

Outside, the property includes a single garage and a carport, providing secure parking for two vehicles. An additional outside room and toilet offer versatility, ideal for extra storage or guest accommodations. This home is well-suited for those looking for a cozy and functional space with plenty of potential.