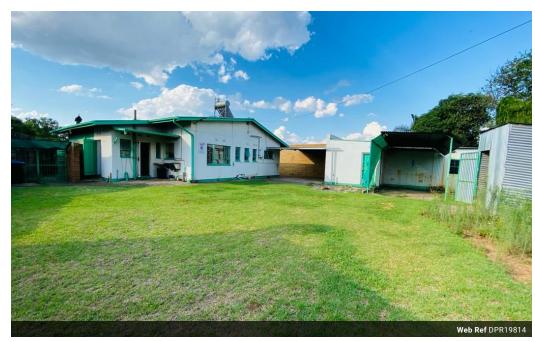

## Charming Family Home with Extras

This well-maintained home features 3 spacious bedrooms and 1 bathroom, offering a comfortable and practical layout for family living. The kitchen is functional and positioned near the dining room, making mealtimes convenient and enjoyable. The lounge is warm and inviting, ideal for relaxing or entertaining guests, while the dining area provides a dedicated space for family meals and gatherings.

Additional features include a single garage and two extra parking spaces, ensuring ample room for vehicles. The property also offers an outside room and an outside toilet, which can be used as staff accommodation, a storage area, or even a laundry room. With its solid structure and versatile layout, this home is perfect for families or investors looking for value and potential.