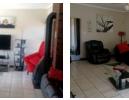

## Spacious Home with Flatlet & Lapa

This spacious family home boasts a modern kitchen with a center island and a separate laundry area, perfect for functional and efficient living. The dining room, equipped with a fan, flows seamlessly into the lounge, which also features a fan for added comfort. A family room provides additional living space for relaxation or entertainment. The property offers 4 well-sized bedrooms, each with built-in cupboards and fans, ensuring comfort and ample storage. There are 2 bathrooms-one with a bath and basin, and the other with a toilet and shower.

Outside, the home includes 2 garages, 1 carport, and a charming lapa, ideal for outdoor gatherings. A one-bedroom flatlet with its own bathroom, lounge, and kitchen adds versatility to the property. Additional features include a Wendy house for extra storage and a solar geyser for energy...