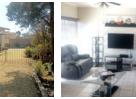

## Spacious Home with Flatlet & Lapa

This spacious family home boasts a modern kitchen with a center island and a separate laundry area, perfect for functional and efficient living. The dining room, equipped with a fan, flows seamlessly into the lounge, which also features a fan for added comfort. A family room provides additional living space for relaxation or entertainment. The property offers 4 well-sized bedrooms, each with built-in cupboards and fans, ensuring comfort and ample storage. There are 2 bathrooms-one with a bath and basin, and the other with a toilet and shower.

Outside, the home includes 2 garages, 1 carport, and a charming lapa, ideal for outdoor gatherings. A one-bedroom flatlet with its own bathroom, lounge, and kitchen adds versatility to the property. Additional features include a Wendy house for extra storage and a solar geyser for energy...