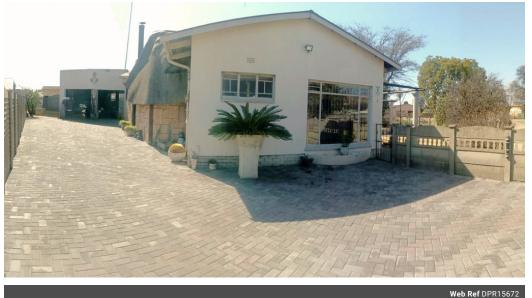

## Spacious Home with Flatlet & Lapa

This spacious family home boasts a modern kitchen with a center island and a separate laundry area, perfect for functional and efficient living. The dining room, equipped with a fan, flows seamlessly into the lounge, which also features a fan for added comfort. A family room provides additional living space for relaxation or entertainment. The property offers 4 well-sized bedrooms, each with built-in cupboards and fans, ensuring comfort and ample storage. There are 2 bathrooms-one with a bath and basin, and the other with a toilet and shower.

Outside, the home includes 2 garages, 1 carport, and a charming lapa, ideal for outdoor gatherings. A one-bedroom flatlet with its own bathroom, lounge, and kitchen adds versatility to the property. Additional features include a Wendy house for extra storage and a solar geyser for energy...