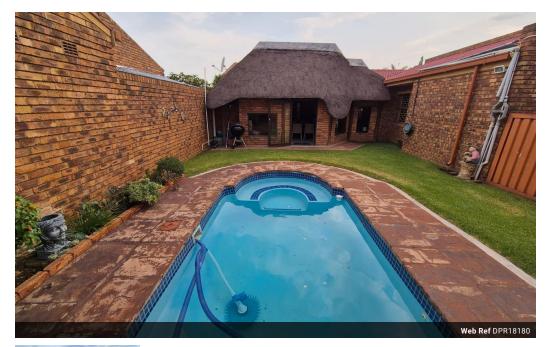

## Charming 3-Bedroom Townhouse Retreat

Discover the charm of this inviting 3-bedroom townhouse nestled in a secure complex. Boasting a spacious layout, the home features 1 full bathroom along with a convenient guest toilet. The dining room and lounge area offer an open, airy feel, perfect for both casual gatherings and formal entertaining. Step into the indoor entertainment area, ideal for cozy evenings or hosting friends.

Outside, a small yet beautifully landscaped garden surrounds a refreshing pool, creating a private oasis for relaxation. Additional highlights include lock-up garages for secure parking and peace of mind. This townhouse combines comfort with practicality,

## Features

| Pets Allowed | Yes |          |       |           |
|--------------|-----|----------|-------|-----------|
| Interior     |     | Exterior |       | Sizes     |
| Bedrooms     | 3   | Garages  | 1     | Land Size |
| Bathrooms    | 1.5 | Security | Yes   |           |
| Kitchens     | 1   | Pool     | Yes   |           |
| Recep. Rooms | 2   | Views    | False |           |
| Furnished    | No  |          |       |           |