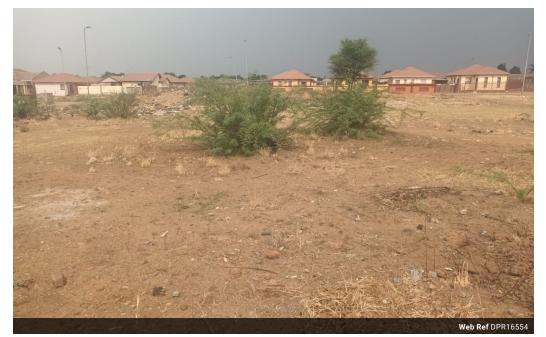

## Prime 244m<sup>2</sup> Stand for Development

This 244-square-meter vacant stand offers an ideal canvas to build your dream home or investment property. With its wellproportioned size, there's ample room for a thoughtfully designed residence, garden, and parking area, creating a harmonious and manageable space. The open layout of the stand provides the flexibility to craft a cozy home tailored to your specific needs.

Whether you're envisioning a charming starter home, a comfortable family residence, or a unique investment, this stand offers endless potential. Its practical size and clean layout make it an excellent choice for bringing your architectural vision to life.