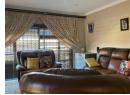

The spacious kitchen is a chef's delight, featuring a breakfast nook, stove with oven and hob, tiled floors, blinds, a center island, and an under-counter oven, all perfect for culinary endeavors. The living room/lounge, adorned with tiled floors, offers a welcoming space for relaxation and...