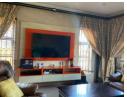

The spacious kitchen is a chef's delight, featuring a breakfast nook, stove with oven and hob, tiled floors, blinds, a center island, and an under-counter oven, all perfect for culinary endeavors. The living room/lounge, adorned with tiled floors, offers a welcoming space for relaxation and...