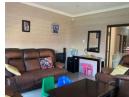

The spacious kitchen is a chef's delight, featuring a breakfast nook, stove with oven and hob, tiled floors, blinds, a center island, and an under-counter oven, all perfect for culinary endeavors. The living room/lounge, adorned with tiled floors, offers a welcoming space for relaxation and...