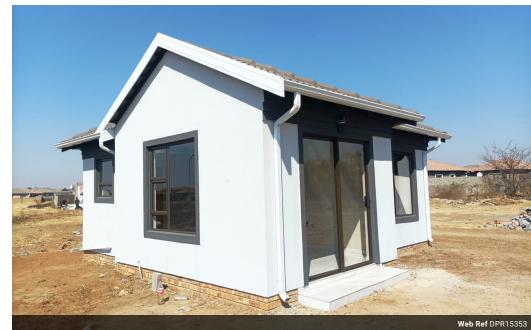

## Customize Your Dream Home Today

No

Discover the perfect opportunity to build your dream home on this 264 square meter plot, offering a variety of customizable plans to suit your lifestyle. Choose from three thoughtfully designed options: a 60 square meter home priced at R832,000, a 70 square meter home for R882,000, or an 80 square meter home at R942,000.

Each plan includes three bedrooms and two bathrooms, providing ample space for comfortable living. This plot and plan option allows you to tailor your home to your preferences while enjoying the benefits of modern design and efficient use of space.

## **Features**

Furnished

| Pets Allowed | Yes |          |       |            |       |
|--------------|-----|----------|-------|------------|-------|
| Interior     |     | Exterior |       | Sizes      |       |
| Bedrooms     | 3   | Security | Yes   | Floor Size | 60m²  |
| Bathrooms    | 2   | Pool     | No    | Land Size  | 246m² |
| Kitchens     | 1   | Views    | False |            |       |
| Recep. Rooms | 1   |          |       |            |       |