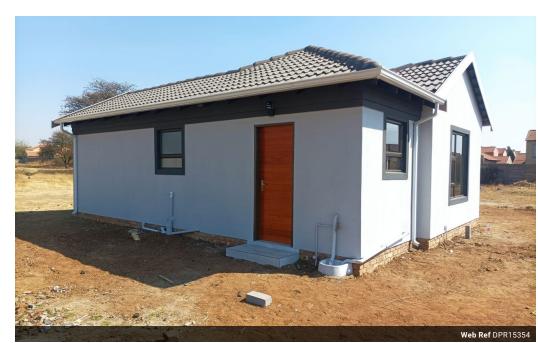

## Customize Your Dream Home Today

No

Discover the perfect opportunity to build your dream home on this 264 square meter plot, offering a variety of customizable plans to suit your lifestyle. Choose from three thoughtfully designed options: a 60 square meter home priced at R832,000, a 70 square meter home for R882,000, or an 80 square meter home at R942,000.

Each plan includes three bedrooms and two bathrooms, providing ample space for comfortable living. This plot and plan option allows you to tailor your home to your preferences while enjoying the benefits of modern design and efficient use of space.

## **Features**

Furnished

| Pets Allowed | Yes |          |       |            |       |
|--------------|-----|----------|-------|------------|-------|
| Interior     |     | Exterior |       | Sizes      |       |
| Bedrooms     | 3   | Security | Yes   | Floor Size | 60m²  |
| Bathrooms    | 2   | Pool     | No    | Land Size  | 246m² |
| Kitchens     | 1   | Views    | False |            |       |
| Recep. Rooms | 1   |          |       |            |       |