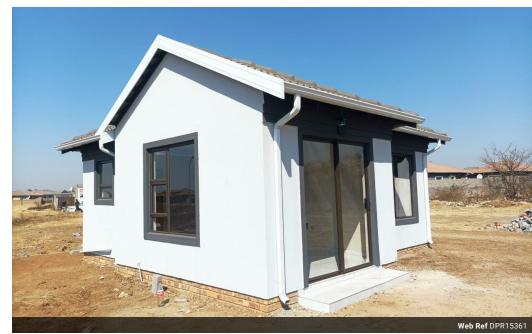

## Customize Your Dream Home Today

Discover the perfect opportunity to build your dream home on this 308 square meter plot, offering a variety of customizable plans to suit your lifestyle. Choose from three thoughtfully designed options: a 40 square meter home priced at R690 000, a 45 square meter home for R715 000, or an 50 square meter home at R750 000, or an 60 square meter home at R808 000.

Three plan includes two bedrooms and one bathrooms, providing ample space for comfortable living and one plan includes three bedrooms and two bathrooms. This plot and plan option allows you to tailor your home to your preferences while enjoying the benefits of modern design and efficient use of space.

## **Features**

| Pets Allowed | Yes |          |       |            |       |
|--------------|-----|----------|-------|------------|-------|
| Interior     |     | Exterior |       | Sizes      |       |
| Bedrooms     | 2   | Security | Yes   | Floor Size | 40m²  |
| Bathrooms    | 1   | Pool     | No    | Land Size  | 308m² |
| Kitchens     | 1   | Views    | False |            |       |
| Recep. Rooms | 1   |          |       |            |       |
| Furnished    | No  |          |       |            |       |