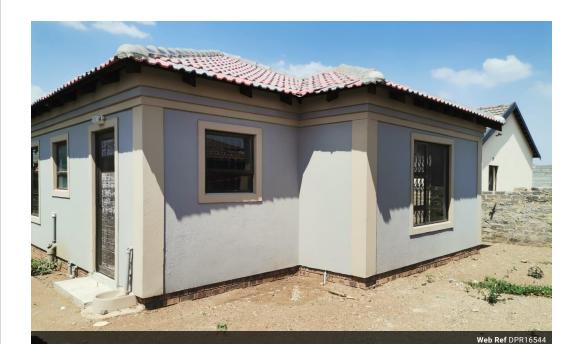

## Welcoming Home with Spacious Layout

This cozy home features a spacious, open-plan layout, seamlessly combining the kitchen, dining room, and lounge into one inviting area. The open design allows for easy flow between spaces, making it perfect for family gatherings and relaxed entertaining. The well-equipped kitchen provides ample storage and workspace, while the dining area and lounge offer a warm setting for shared moments and everyday comfort.

With three comfortable bedrooms, this home is ideal for family living. The main bedroom boasts an en-suite bathroom, adding a touch of privacy and convenience, while the additional bathroom serves the rest of the home. This property blends practicality with a welcoming atmosphere, creating an ideal space for those seeking a well-designed, comfortable home.

## Features

| Pets Allowed | Yes |          |       |           |       |
|--------------|-----|----------|-------|-----------|-------|
| Interior     |     | Exterior |       | Sizes     |       |
| Bedrooms     | 3   | Security | Yes   | Land Size | 214m² |
| Bathrooms    | 2   | Pool     | No    |           |       |
| Kitchens     | 1   | Views    | False |           |       |
| Recep. Rooms | 2   |          |       |           |       |
| Furnished    | No  |          |       |           |       |