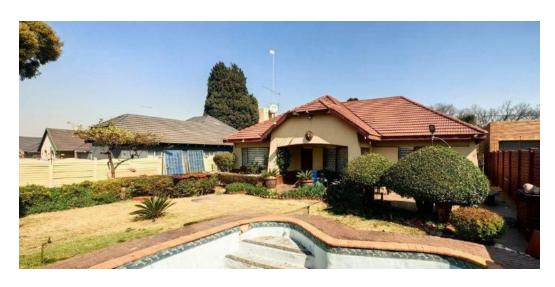

## Check this: Open for offers!

Nestled in CE1, Vanderbijlpark, this charming three-bedroom residence embodies the essence of a perfect family home. Each bedroom boasts ample dimensions and comes complete with built-in cupboards, all finished with elegant tiling. The well-appointed bathroom showcases a shower, corner bathtub, basin, and a separate toilet for added convenience. Step inside, and you'll be captivated by the intricate ceiling lights and graceful chandeliers that grace the entire house. A true highlight is the lounge, adorned with a variety of mesmerizing chandeliers, creating an enchanting ambiance. The lounge seamlessly merges with the open plan dining area, enhancing the flow and spaciousness.

## **Features**

| Interior     |   | Exterior    |     | Sizes     |       |
|--------------|---|-------------|-----|-----------|-------|
| Bedrooms     | 3 | Garages     | 1   | Land Size | 557m² |
| Bathrooms    | 2 | Security    | Yes |           |       |
| Kitchens     | 1 | Dom. Accom. | 1   |           |       |
| Recep. Rooms | 2 | Pool        | Yes |           |       |