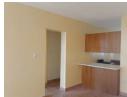

## Cozy Two-Bedroom Apartment with Amenities!

This inviting apartment presents a comfortable and practical living space with two bedrooms, one bathroom, and a dedicated parking spot. The well-designed kitchen is open-plan, boasting tiled floors, curtain rails, and ample built-in cupboards for storage. It's equipped with a stove (oven & hob) for your culinary needs. The bedrooms are thoughtfully appointed with tiled floors, curtain rails, and built-in cupboards, ensuring a cozy and organized living environment. The bathroom features a basin, bath, curtain rails, and a toilet, providing both functionality and comfort. The living room/lounge area is tiled and open-plan, leading to a veranda that offers a pleasant outdoor retreat. You'll also appreciate the convenience of secure parking with a carport.