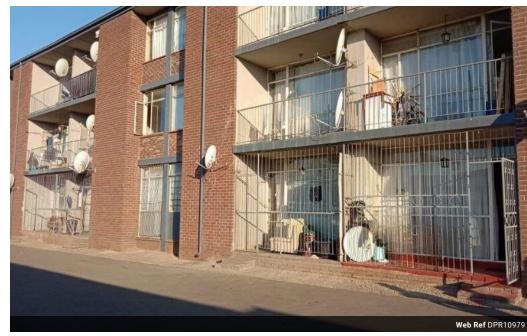

## Cozy Two-Bedroom Apartment with Amenities!

This inviting apartment presents a comfortable and practical living space with two bedrooms, one bathroom, and a dedicated parking spot. The well-designed kitchen is open-plan, boasting tiled floors, curtain rails, and ample built-in cupboards for storage. It's equipped with a stove (oven & hob) for your culinary needs. The bedrooms are thoughtfully appointed with tiled floors, curtain rails, and built-in cupboards, ensuring a cozy and organized living environment. The bathroom features a basin, bath, curtain rails, and a toilet, providing both functionality and comfort. The living room/lounge area is tiled and open-plan, leading to a veranda that offers a pleasant outdoor retreat. You'll also appreciate the convenience of secure parking with a carport.

Security is a priority in this apartment, with a fully fenced perimeter,...