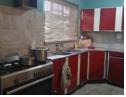

## Cozy Apartment with Carport!

This inviting apartment features a well-appointed kitchen with a breakfast nook and a gas oven, perfect for home cooking. The open lounge area offers a comfortable space for relaxation and entertaining. The apartment includes two cozy bedrooms with built-in cupboards for convenient storage.