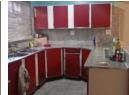

## Cozy Apartment with Carport!

This inviting apartment features a well-appointed kitchen with a breakfast nook and a gas oven, perfect for home cooking. The open lounge area offers a comfortable space for relaxation and entertaining. The apartment includes two cozy bedrooms with built-in cupboards for convenient storage.