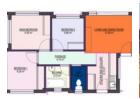

## **Features**

| Pets Allowed | Yes |          |       |            |                  |
|--------------|-----|----------|-------|------------|------------------|
| Interior     |     | Exterior |       | Sizes      |                  |
| Bedrooms     | 3   | Security | No    | Floor Size | 50m <sup>2</sup> |
| Bathrooms    | 2   | Pool     | No    |            |                  |
| Kitchens     | 1   | Views    | False |            |                  |
| Furnished    | No  |          |       |            |                  |