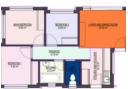

## **Features**

| Pets Allowed | Yes |          |       |            |                  |
|--------------|-----|----------|-------|------------|------------------|
| Interior     |     | Exterior |       | Sizes      |                  |
| Bedrooms     | 3   | Security | No    | Floor Size | 50m <sup>2</sup> |
| Bathrooms    | 2   | Pool     | No    |            |                  |
| Kitchens     | 1   | Views    | False |            |                  |
| Furnished    | No  |          |       |            |                  |