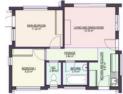

## Features

| Pets Allowed | Yes |          |       |            |                  |
|--------------|-----|----------|-------|------------|------------------|
| Interior     |     | Exterior |       | Sizes      |                  |
| Bedrooms     | 2   | Security | No    | Floor Size | 50m <sup>2</sup> |
| Bathrooms    | 2   | Pool     | No    |            |                  |
| Kitchens     | 1   | Views    | False |            |                  |
| Furnished    | No  |          |       |            |                  |