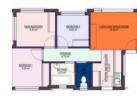

## Features

| Pets Allowed | Yes |          |       |            |                  |
|--------------|-----|----------|-------|------------|------------------|
| Interior     |     | Exterior |       | Sizes      |                  |
| Bedrooms     | 2   | Security | No    | Floor Size | 50m <sup>2</sup> |
| Bathrooms    | 2   | Pool     | No    |            |                  |
| Kitchens     | 1   | Views    | False |            |                  |
| Furnished    | No  |          |       |            |                  |