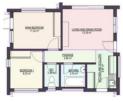

## **Features**

| Interior  |    | Exterior |       | Sizes      |                  |
|-----------|----|----------|-------|------------|------------------|
| Bedrooms  | 2  | Security | No    | Floor Size | 50m <sup>2</sup> |
| Bathrooms | 2  | Pool     | No    |            |                  |
| Kitchens  | 1  | Views    | False |            |                  |
| Furnished | No |          |       |            |                  |