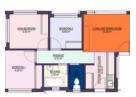

## **Features**

| Interior  |    | Exterior |       | Sizes      |                  |
|-----------|----|----------|-------|------------|------------------|
| Bedrooms  | 3  | Security | No    | Floor Size | 50m <sup>2</sup> |
| Bathrooms | 2  | Pool     | No    |            |                  |
| Kitchens  | 1  | Views    | False |            |                  |
| Furnished | No |          |       |            |                  |