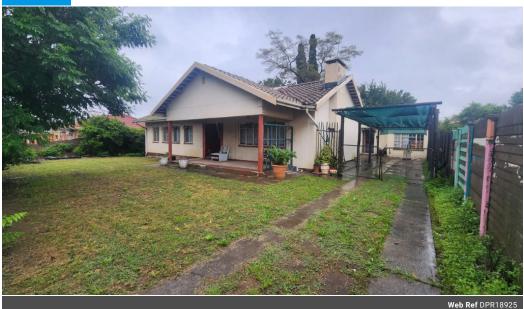

## 3 Bedroom House For Sale in Vanderbijlpark SE 1

## Spacious Fixer-Upper With Flatlet

Nestled in a quiet neighborhood, this spacious 3-bedroom home offers a perfect canvas for renovation enthusiasts. Featuring built-in cupboards in each bedroom, it provides ample storage space. The main bathroom boasts convenience with a full bath, while an additional guest toilet enhances practicality. A cozy kitchen awaits transformation into your culinary haven, complemented by an adjacent outside laundry for added functionality. The dining room and family room areas flow seamlessly, promising comfortable living and entertaining spaces.

## **Features**

| Pets Allowed | Yes |                     |       |           |       |
|--------------|-----|---------------------|-------|-----------|-------|
| Interior     |     | Exterior            |       | Sizes     |       |
| Bedrooms     | 3   | Carports / Parkings | 1     | Land Size | 626m² |
| Bathrooms    | 1.5 | Security            | Yes   |           |       |
| Kitchens     | 1   | Pool                | No    |           |       |
| Recep. Rooms | 2   | Views               | False |           |       |
| Furnished    | No  |                     |       |           |       |