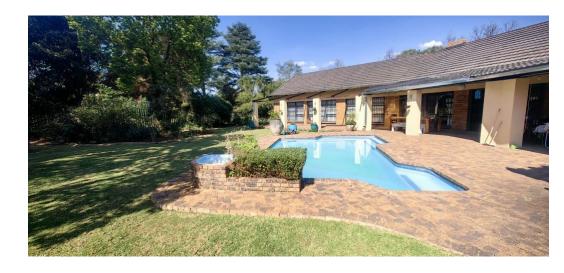

## Luxurious Haven with Ample Amenities!

Welcome to this stunning property, where every detail has been thoughtfully crafted to offer the ultimate in luxury living. Step into the heart of the home, the kitchen, where a range of modern amenities awaits including an eye-level oven, gas stove, laundry area, center island, and elegant granite countertops. The dining room invites gatherings of family and friends, while the lounge exudes warmth and comfort with its gas fireplace, perfect for cozy evenings in. A dedicated study provides a peaceful retreat for work or relaxation, complete with built-in cupboards for organization.

## Features

| Pets Allowed | Yes |                     |       |           |         |
|--------------|-----|---------------------|-------|-----------|---------|
| Interior     |     | Exterior            |       | Sizes     |         |
| Bedrooms     | 3   | Garages             | 2     | Land Size | 1,383m² |
| Bathrooms    | 3   | Carports / Parkings | 4     |           |         |
| Kitchens     | 1   | Security            | Yes   |           |         |
| Recep. Rooms | 2   | Pool                | Yes   |           |         |
| Studies      | 1   | Views               | False |           |         |
| Furnished    | No  |                     |       |           |         |