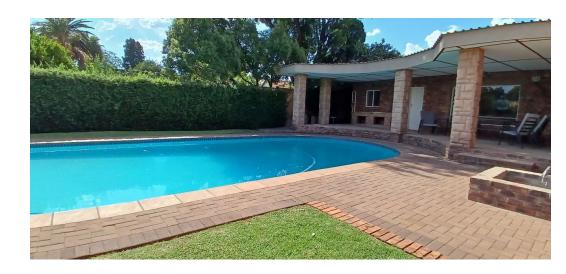

Outside, the property boasts a sparkling pool, a lapa with a built-in braai, and a storeroom for additional storage. Two garages and five extra parking spaces offer ample room for vehicles and guests. Although the borehole is currently not in working condition, it presents potential for future water supply options. This home perfectly..

## **Features**

| Pets Allowed | Yes |                     |       |           |         |
|--------------|-----|---------------------|-------|-----------|---------|
| Interior     |     | Exterior            |       | Sizes     |         |
| Bedrooms     | 4   | Garages             | 2     | Land Size | 1,156m² |
| Bathrooms    | 3   | Carports / Parkings | 5     |           |         |
| Kitchens     | 1   | Security            | Yes   |           |         |
| Recep. Rooms | 3   | Pool                | Yes   |           |         |
| Furnished    | No  | Views               | False |           |         |
|              |     |                     |       |           |         |