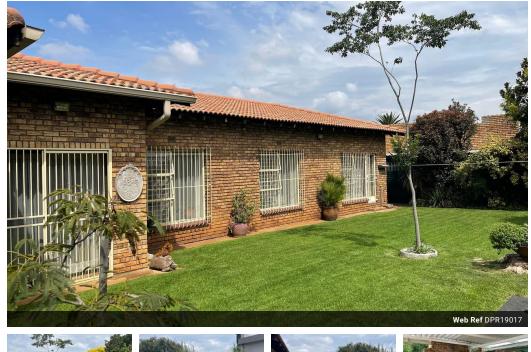

## 4 Bedroom Facebrick Splendour!

Discover the perfect blend of comfort, style, and functionality in this stunning facebrick home, offering four spacious bedrooms and two full bathrooms, including a main en suite with a walk-in closet and underfloor heating for added comfort. A welcoming entrance hall leads into a warm and inviting interior featuring a well-appointed kitchen with a laundry, scullery, and pantry—also equipped with underfloor heating. Multiple living areas, including a TV room, dining room, and two additional lounges, provide ample space for both relaxation and entertainment. A guest toilet adds convenience for visitors.

## Features

| Pets Allowed | Yes |             |       |           |                     |
|--------------|-----|-------------|-------|-----------|---------------------|
| Interior     |     | Exterior    |       | Sizes     |                     |
| Bedrooms     | 4   | Garages     | 3     | Land Size | 1,341m <sup>2</sup> |
| Bathrooms    | 2.5 | Security    | Yes   |           |                     |
| Kitchens     | 1   | Dom. Accom. | 1     |           |                     |
| Recep. Rooms | 3   | Pool        | Yes   |           |                     |
| Studies      | 1   | Views       | False |           |                     |
| Furnished    | No  |             |       |           |                     |