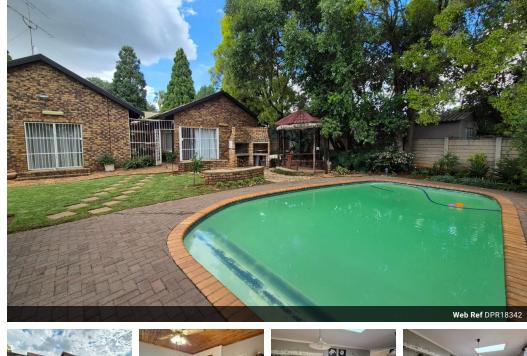

## Guest house or spacious family home

This versatile property, currently operating as a guest house, offers the perfect blend of comfort and convenience for an extended family or an income-generating opportunity. The main house features three spacious bedrooms, each with en-suite bathrooms, as well as a guest toilet. The well-appointed kitchen, complete with a laundry and scullery, seamlessly flows into the open-plan dining and lounge area, where a cozy fireplace adds warmth and charm. Sliding doors from the dining and lounge spaces open onto an enclosed patio, creating an inviting indoor-outdoor living experience.

Beyond the main house, the property boasts two self-catering flatlets, each equipped with a bedroom, bathroom, and kitchenette ideal for guests or rental income. Outdoor amenities include a refreshing swimming pool, a fire pit area for entertaining, and...