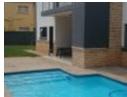

## Modern home with a lot of potential!!

This property is situated in a prime area with spacious rooms and modern finishes. The house offers five bedrooms of which 3 are en-suite with balconies. The kitchen is very modern and has a gas stove with extractor fan and breakfast counter. The living room and dining room opens up to the patio with a build-in braai and overlooks the pool. The TV lounge is upstairs with build in censor lights. The whole house is equipped with trellidoors, also at the windows. There is a double garage, domestic room and bathroom, outside laundry and a store room.

## **Features**

| Pets Allowed | Yes |          |       |            |       |
|--------------|-----|----------|-------|------------|-------|
| Interior     |     | Exterior |       | Sizes      |       |
| Bedrooms     | 5   | Garages  | 2     | Floor Size | 371m² |
| Bathrooms    | 4   | Security | No    | Land Size  | 629m² |
| Furnished    | No  | Pool     | Yes   |            |       |
|              |     | Views    | False |            |       |