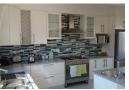

## Modern home with a lot of potential!!

This property is situated in a prime area with spacious rooms and modern finishes. The house offers five bedrooms of which 3 are en-suite with balconies. The kitchen is very modern and has a gas stove with extractor fan and breakfast counter. The living room and dining room opens up to the patio with a build-in braai and overlooks the pool. The TV lounge is upstairs with build in censor lights. The whole house is equipped with trellidoors, also at the windows. There is a double garage, domestic room and bathroom, outside laundry and a store room.