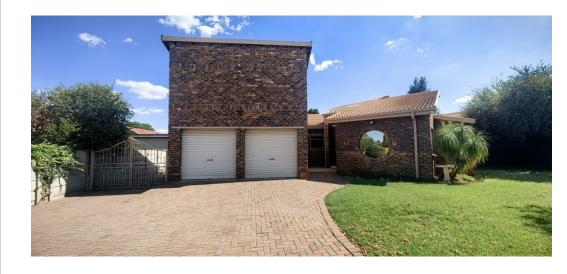

### Spacious, Secure, and Versatile Property!

Step into this spacious and meticulously designed property, where every detail has been carefully considered for comfortable living. As you enter, you'll be greeted by a modern kitchen boasting an eye-level oven, seamlessly blending style with functionality. Adjacent is a convenient laundry area, ensuring household chores are a breeze. The dining room provides an inviting space for gatherings, flowing effortlessly into a cozy lounge area, perfect for relaxation. Need a quiet space to work or study? Look no further than the dedicated study room, offering privacy and focus.

### Features

| Pets Allowed | Yes |                     |       |           |                     |
|--------------|-----|---------------------|-------|-----------|---------------------|
| Interior     |     | Exterior            |       | Sizes     |                     |
| Bedrooms     | 4   | Garages             | 2     | Land Size | 1,011m <sup>2</sup> |
| Bathrooms    | 2.5 | Carports / Parkings | 4     |           |                     |
| Kitchens     | 1   | Security            | Yes   |           |                     |
| Recep. Rooms | 2   | Pool                | Yes   |           |                     |
| Studies      | 1   | Views               | False |           |                     |
| Furnished    | No  |                     |       |           |                     |