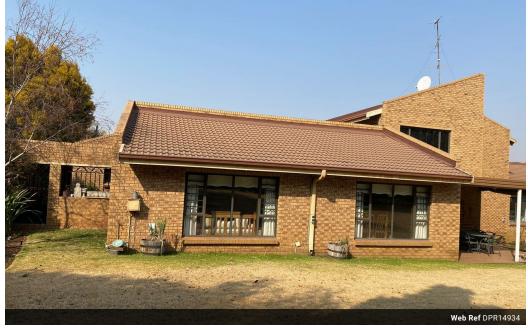

## Expansive Family Home with Luxuries

This impressive double-stand property offers an expansive living space with a range of luxurious features. The kitchen is beautifully appointed with granite countertops, a scullery, and a laundry area, ensuring both style and functionality. The home includes a dining room, a spacious lounge, a TV room, and a study, providing ample space for work and relaxation. A dedicated CCTV room enhances security.

With five bedrooms, all fitted with built-in cupboards, and three well-designed bathrooms, comfort is guaranteed for the whole family. Outside, the property boasts a sparkling pool, a tennis court, and a lapa, perfect for outdoor entertainment. The patio, complete with a built-in braai, offers an ideal spot for hosting gatherings. Additional features include an outside bathroom, a shed, and a substantial six-car garage, making...

## Features

| Pets Allowed | Yes |          |       |           |                     |
|--------------|-----|----------|-------|-----------|---------------------|
| Interior     |     | Exterior |       | Sizes     |                     |
| Bedrooms     | 5   | Garages  | 6     | Land Size | 2,781m <sup>2</sup> |
| Bathrooms    | 3   | Security | Yes   |           |                     |
| Kitchens     | 1   | Pool     | Yes   |           |                     |
| Recep. Rooms | 3   | Views    | False |           |                     |
| Studies      | 1   |          |       |           |                     |
| Furnished    | No  |          |       |           |                     |