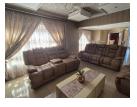

## Spacious Double-Storey Family Home

This stunning double-storey home offers five spacious bedrooms, each with built-in cupboards, and three bathrooms, including two full bathrooms and one with a toilet and bath. The modern kitchen is equipped with a gas stove, double oven, and ample storage, along with a separate laundry and pantry. The ground floor features a comfortable lounge, dining room, TV room, and a study, while the upstairs includes a cozy PJ lounge.