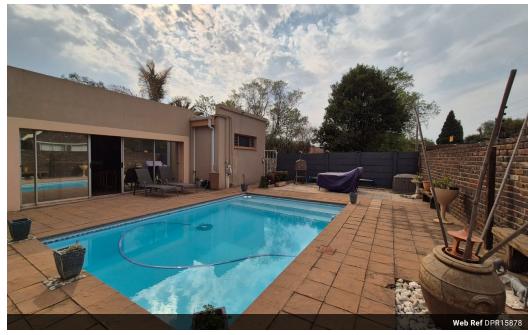

## Spacious Family Home with Pool

Nestled in a serene neighborhood, this spacious family home offers an ideal blend of comfort and functionality. Featuring three generously-sized bedrooms, each equipped with built-in cupboards, the master bedroom boasts an ensuite bathroom with a luxurious bathtub, while a separate bathroom with a shower caters to the other bedrooms. A convenient guest toilet adds to the home's practicality. The heart of the home is a well-appointed kitchen complete with a separate laundry and pantry, ensuring ample storage space for all culinary needs. Adjacent to the kitchen, a cozy lounge provides a welcoming retreat, complemented by a separate dining room for formal gatherings. For more relaxed moments, a dedicated TV room offers entertainment options for the entire family, while a private study provides a quiet space for work or leisure...

## Features

| Pets Allowed | Yes |                     |       |           |       |
|--------------|-----|---------------------|-------|-----------|-------|
| Interior     |     | Exterior            |       | Sizes     |       |
| Bedrooms     | 3   | Garages             | 2     | Land Size | 667m² |
| Bathrooms    | 2.5 | Carports / Parkings | 2     |           |       |
| Kitchens     | 1   | Security            | Yes   |           |       |
| Recep. Rooms | 3   | Pool                | Yes   |           |       |
| Studies      | 1   | Views               | False |           |       |
| Furnished    | No  |                     |       |           |       |