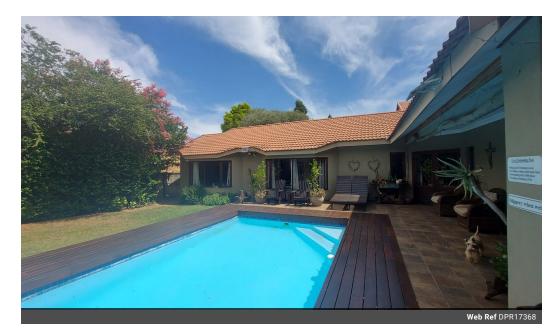

## Family Home and Guest House

Situated in a boomed off area of SE 3 is this family home that is currently also operating as a guest house as extra income. The guest house part of this property consists of 4 bedrooms that all have an en-suit bathrooms, air-cons and kitchenettes. The are modernly styled and well laid out to a separate part of the house so that owners and guests are not in each others space. There is ample parking for the guest vehicles, as well as their own braai area. The family home has a gorgeous entrance foyer, open plan living (x2) and a dining area with a fireplace. A stunning kitchen with lots of cupboards, separate laundry and ironing room. There are 2 bedrooms, 2 bathrooms of which one is en-suit to the main bedroom.

There is a stunning entertainment area (covered) overlooking the stunning garden and swimming pool area with a...