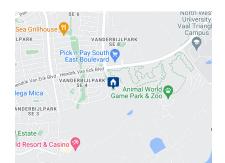

## Vacant Land Zoned, in SE4

This 4193 square meter vacant land is ready for Classy development in SE 4 Vanderbijlpark. The stand is totally walled with precast.

Easy access and well situated Zoned for Res 4 Double Storey. Close to NWU/ Curro shopping center and Se8.