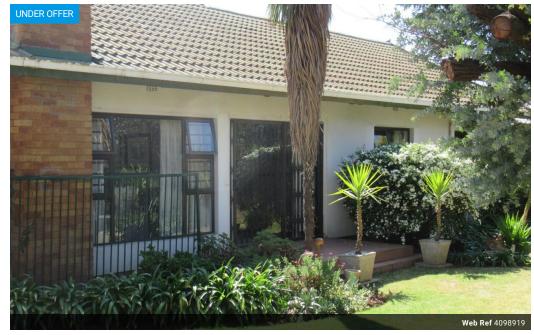

## Move in and stay Investment

Wow this move in and stay property offers a Beautiful wooden kitchen with UCO. Open plan dining room with stacking doors that invites you to the patio. Lounge with fire place. 3 Nice size bedrooms with BIC. 2 Modern bathrooms. 1 with shower and the other a bath. Bar.

Lapa with Jacuzzi. Well maintained garden. Prepaid meter. 1 Garage and 1 carport. The property is very safe with alarm and lots of burglar bars.

Viewing by appointment.