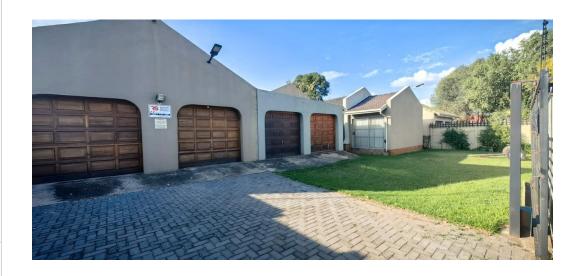

## Features

| I-4!         |    | Fatanian            |       | 0:        |       |
|--------------|----|---------------------|-------|-----------|-------|
| Interior     |    | Exterior            |       | Sizes     |       |
| Bedrooms     | 3  | Garages             | 4     | Land Size | 882m² |
| Bathrooms    | 2  | Carports / Parkings | 2     |           |       |
| Kitchens     | 1  | Security            | Yes   |           |       |
| Recep. Rooms | 3  | Pool                | Yes   |           |       |
| Furnished    | No | Views               | False |           |       |