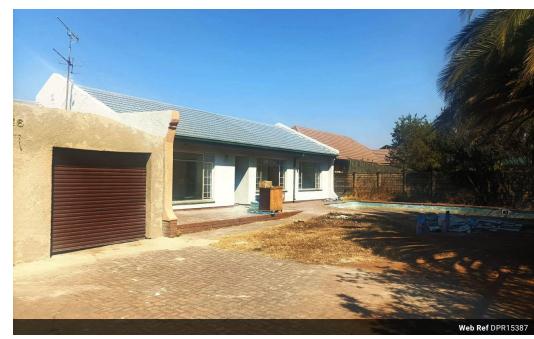

## Comfortable Three-Bedroom Home with Pool

This charming home boasts a well-designed kitchen that opens into a spacious dining room, perfect for family meals and entertaining. The adjoining lounge offers a cozy space for relaxation. The property includes three comfortable bedrooms, all featuring built-in cupboards for ample storage.

Two bathrooms add to the convenience, with one offering a bath, basin, and toilet, while a separate toilet ensures added privacy. Outside, a sparkling pool provides a refreshing retreat, making this home an ideal blend of comfort and leisure.

## Features

| Pets Allowed | Yes |          |       |           |       |
|--------------|-----|----------|-------|-----------|-------|
| Interior     |     | Exterior |       | Sizes     |       |
| Bedrooms     | 3   | Security | Yes   | Land Size | 811m² |
| Bathrooms    | 1.5 | Pool     | Yes   |           |       |
| Kitchens     | 1   | Views    | False |           |       |
| Recep. Rooms | 2   |          |       |           |       |
| Furnished    | No  |          |       |           |       |