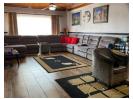

## Spacious Home with Entertainer's Delight

This spacious and well-equipped property offers a comfortable and functional living experience, featuring a modern kitchen with a laundry, eye-level oven, scullery, and hob. The dining room and lounge provide open, inviting spaces for family gatherings. The home boasts 3 well-sized bedrooms with built-in cupboards, and a private study for added convenience. There are 2 bathrooms, including a full en suite to the main bedroom and a second bathroom with a bath, basin, and toilet. The outdoor area is perfect for entertaining, with a patio that includes a built-in braai, a boma, and a smoker, overlooking a sparkling pool.