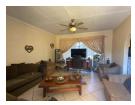

## Charming Home with Lapa Features

This charming home combines practicality and comfort, featuring a kitchen equipped with an eye-level oven for convenient meal preparation. The dining room and lounge, complete with a ceiling fan, provide welcoming spaces for family time and relaxation. The three bedrooms, all with built-in cupboards, offer plenty of storage, while the two bathrooms ensure functionality for the whole