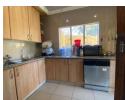

## Charming Home with Lapa Features

This charming home combines practicality and comfort, featuring a kitchen equipped with an eye-level oven for convenient meal preparation. The dining room and lounge, complete with a ceiling fan, provide welcoming spaces for family time and relaxation. The three bedrooms, all with built-in cupboards, offer plenty of storage, while the two bathrooms ensure functionality for the whole