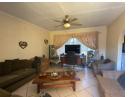

## Charming Home with Lapa Features

This charming home combines practicality and comfort, featuring a kitchen equipped with an eye-level oven for convenient meal preparation. The dining room and lounge, complete with a ceiling fan, provide welcoming spaces for family time and relaxation. The three bedrooms, all with built-in cupboards, offer plenty of storage, while the two bathrooms ensure functionality for the whole