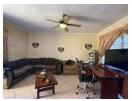

## Charming Home with Lapa Features

This charming home combines practicality and comfort, featuring a kitchen equipped with an eye-level oven for convenient meal preparation. The dining room and lounge, complete with a ceiling fan, provide welcoming spaces for family time and relaxation. The three bedrooms, all with built-in cupboards, offer plenty of storage, while the two bathrooms ensure functionality for the whole