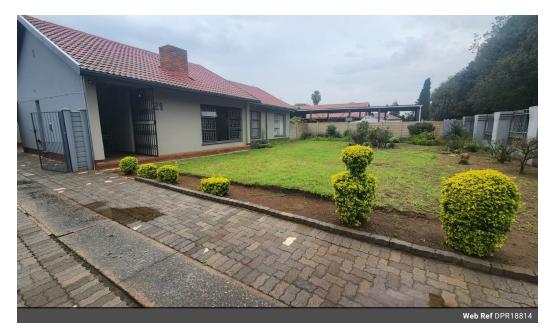

## Charming Home with Flatlet

Discover this inviting 3-bedroom home, perfect for families or investors looking for a versatile property with great features. The main house boasts an open-plan lounge and dining area, creating a spacious and welcoming atmosphere. A sliding door allows natural light to flow through the space while providing easy access to the outdoor area. The well-equipped kitchen includes an extractor fan, offering convenience for home-cooked meals. The three bedrooms come with built-in cupboards, ensuring ample storage. Two well-appointed bathrooms add comfort and functionality to the home.

## **Features**

| Pets Allowed | Yes |                     |       |           |       |
|--------------|-----|---------------------|-------|-----------|-------|
| Interior     |     | Exterior            |       | Sizes     |       |
| Bedrooms     | 3   | Carports / Parkings | 2     | Land Size | 828m² |
| Bathrooms    | 2   | Security            | Yes   |           |       |
| Kitchens     | 1   | Pool                | No    |           |       |
| Recep. Rooms | 2   | Views               | False |           |       |
| Furnished    | No  |                     |       |           |       |