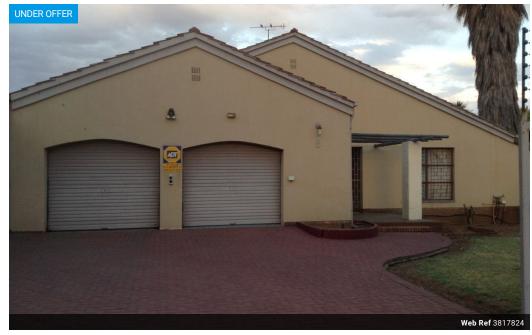

## An opportunity of a lifetime.

It is all happening in SE7 Vanderbijlpark. This exciting, prime property is brand new on the market. Situated right in the middle of the Student Hub where it is all happening, this property is 5 minutes walk to the gates of the Vaal University of Technology. Very spacious comprising 4 Bedrooms, 2 Bathrooms, Dining Room, Large Kitchen and a very spacious Living area leading out to the Pool and Entertainment area. There is a cover for the Pool.

There are 4 Garages with electric doors and access to the property is controlled by an electric gate. Solar Panels heat your shower or bath water keeping your electricity costs down. Ceiling Fans keep some the rooms cool on a hot, sunny day. An extra bonus is the room outside with shower and toilet. Much much more to describe. Come and see for yourself. Give me a call to view.

## Features

| Pets Allowed | Yes |                     |     |           |       |
|--------------|-----|---------------------|-----|-----------|-------|
| Interior     |     | Exterior            |     | Sizes     |       |
| Bedrooms     | 4   | Garages             | 4   | Land Size | 892m² |
| Bathrooms    | 2   | Carports / Parkings | 1   |           |       |
| Kitchens     | 1   | Security            | Yes |           |       |
| Recep. Rooms | 3   | Pool                | Yes |           |       |
|              |     |                     |     |           |       |