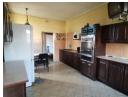

## Spacious Student Haven with Amenities

Ideal for student accommodation, this spacious property offers a well-thought-out layout and essential amenities to provide comfort and convenience for residents. Featuring 15 bedrooms, this property can comfortably host multiple students while ensuring each has their own private space. The shared areas are designed to support daily living needs, with a fully equipped kitchen, a laundry room, and ample bathroom facilities, including 4 toilets and 4 showers, making routines seamless and efficient.

## **Features**

| Pets Allowed | Yes |          |       |           |                     |
|--------------|-----|----------|-------|-----------|---------------------|
| Interior     |     | Exterior |       | Sizes     |                     |
| Bedrooms     | 15  | Security | Yes   | Land Size | 1,004m <sup>2</sup> |
| Bathrooms    | 8   | Pool     | Yes   |           |                     |
| Kitchens     | 1   | Views    | False |           |                     |
| Furnished    | No  |          |       |           |                     |