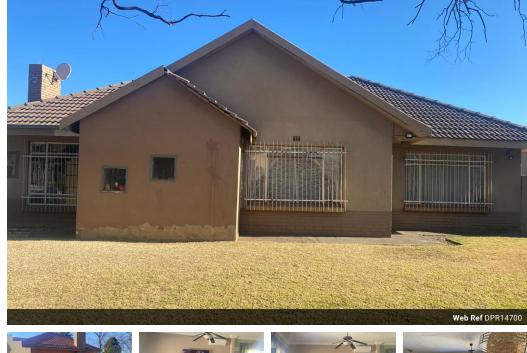

## Spacious Home with Flatlet and Garages!

This spacious property features a modern kitchen with a center island, perfect for meal preparation and casual dining. The open plan dining room and lounge, complete with air conditioning, offer a comfortable and versatile living space. The home includes three generously sized bedrooms with built-in cupboards for ample storage. It also boasts two bathrooms, one full and another with a separate toilet, enhancing convenience.

With two garages and two carports, there's plenty of space for vehicles. Additionally, the property includes a spacious flatlet with one bedroom, a bathroom, a kitchen, and a lounge, featuring a gas geyser for efficient hot water. This home combines functionality with comfort, offering plenty of room for both family living and guest accommodation.

## Features

| Pets Allowed | Yes |                     |       |           |       |
|--------------|-----|---------------------|-------|-----------|-------|
| Interior     |     | Exterior            |       | Sizes     |       |
| Bedrooms     | 3   | Garages             | 2     | Land Size | 767m² |
| Bathrooms    | 1.5 | Carports / Parkings | 2     |           |       |
| Kitchens     | 1   | Security            | Yes   |           |       |
| Recep. Rooms | 2   | Pool                | No    |           |       |
| Furnished    | No  | Views               | False |           |       |
|              |     |                     |       |           |       |