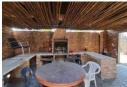

The kitchen includes built-in cupboards, offering adequate storage space. Although it may benefit from updates, the layout is functional for preparing daily meals. The property includes two garages, providing secure parking and additional storage options. Outside, a modest lapa with a built-in braai is suitable for family barbecues, while a basic alarm system is installed to provide added security. The home also includes a shed,..