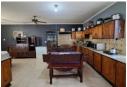

The kitchen includes built-in cupboards, offering adequate storage space. Although it may benefit from updates, the layout is functional for preparing daily meals. The property includes two garages, providing secure parking and additional storage options. Outside, a modest lapa with a built-in braai is suitable for family barbecues, while a basic alarm system is installed to provide added security. The home also includes a shed,..