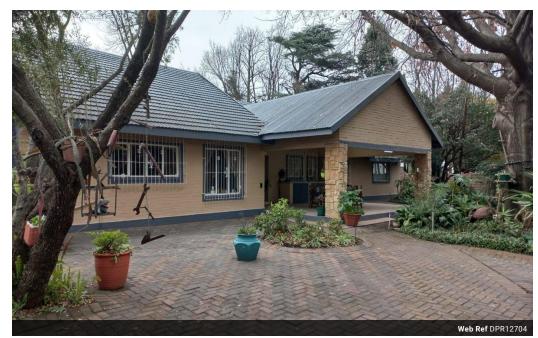

## Lovely family home in SW5 Proper!

Discover spacious living at its finest with this remarkable home, offering a multitude of features to enhance your lifestyle. Boasting three bedrooms adorned with laminated flooring and ample built-in cupboards, including a main en-suite bathroom for added convenience. The cozy family room beckons with a warming fireplace and a built-in bar, creating the perfect atmosphere for relaxation or entertaining guests. An open-plan dining room seamlessly connects to the wooden kitchen, complete with a separate laundry/scullery area for added functionality. Indulge in indoor entertainment within the dedicated entertainment area, featuring a built-in braai and opening up to a sprawling patio, pool, and boma, ideal for enjoying outdoor gatherings. Outside, a beautifully landscaped garden awaits, complete with a borehole and irrigation...

## **Features**

| Pets Allowed | Yes |                     |       |           |                     |
|--------------|-----|---------------------|-------|-----------|---------------------|
| Interior     |     | Exterior            |       | Sizes     |                     |
| Bedrooms     | 3   | Garages             | 3     | Land Size | 2,162m <sup>2</sup> |
| Bathrooms    | 3   | Carports / Parkings | 1     |           |                     |
| Kitchens     | 1   | Security            | No    |           |                     |
| Recep. Rooms | 1   | Pool                | Yes   |           |                     |
| Furnished    | No  | Views               | False |           |                     |