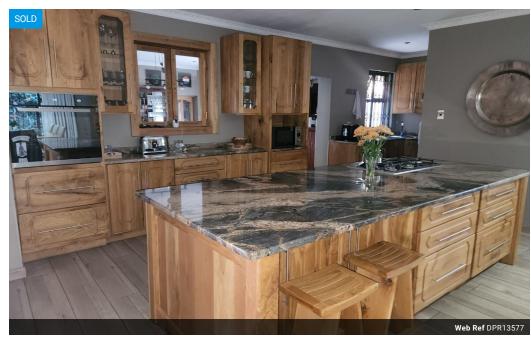

## Luxurious Home with Premium Amenities!

This exquisite property features three spacious bedrooms, two with built-in cupboards and one with a walk-in cupboard. The main bedroom includes an air conditioner and an en suite bathroom, while a second bathroom serves the remaining bedrooms. The kitchen is a chef's delight, equipped with a gas stove, eye-level oven, scullery, and laundry area. The open-plan dining room includes an air conditioner and fireplace, seamlessly flowing into the open-plan TV room. Additional spaces include a study and four garages, ensuring ample storage and parking.

## **Features**

| Pets Allowed | Yes |             |      |           |                     |
|--------------|-----|-------------|------|-----------|---------------------|
| Interior     |     | Exterior    |      | Sizes     |                     |
| Bedrooms     | 3   | Garages     | 4    | Land Size | 2,032m <sup>2</sup> |
| Bathrooms    | 2   | Security    | Yes  |           |                     |
| Kitchens     | 1   | Dom. Accom. | 1    |           |                     |
| Recep. Rooms | 2   | Pool        | Yes  |           |                     |
| Studies      | 1   | Views       | True |           |                     |
| Furnished    | No  |             |      |           |                     |