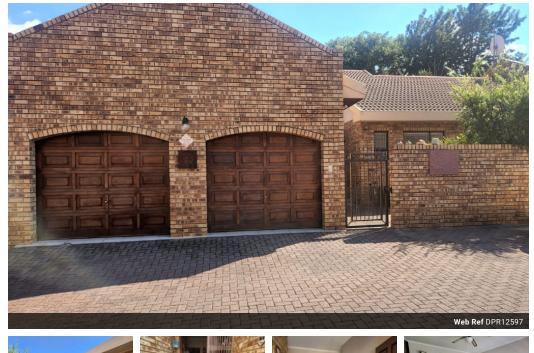

## Exquisite Townhouse: Luxury Meets Functionality!

Welcome to your exquisite townhouse, where luxury meets functionality at every turn. Step into the elegance of the entrance hall, leading you to a spacious dining room adorned with an air conditioner for added comfort. The kitchen is a chef's paradise, featuring a laundry, scullery, and double eye-level oven, with the convenience of a fridge already in place. Relax in the cozy ambiance of the TV room, complete with air conditioning and surround sound for immersive entertainment experiences. Retreat to the tranquility of the master bedroom, boasting a walk-in cupboard and a lavish en suite bathroom, while two additional bedrooms offer ample space and comfort. With three bathrooms in total, including a full bathroom and a separate toilet, convenience is paramount.

**Exterior** Garages Security Pool Views

2 Yes No False Sizes Land Size

203m²