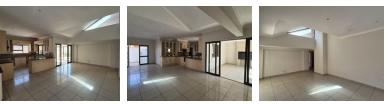

The kitchen is a chef's delight, boasting granite countertops, a scullery, and a pantry for ample storage. The TV room, enhanced by a skylight, creates a cozy atmosphere filled with natural light. Upstairs, you'll find a versatile lounge complete with a balcony, which can be utilized as a loft area. A sliding door leads to a braai room, perfect for entertaining. The property also includes two garages and a small courtyard, offering both practicality and charm.