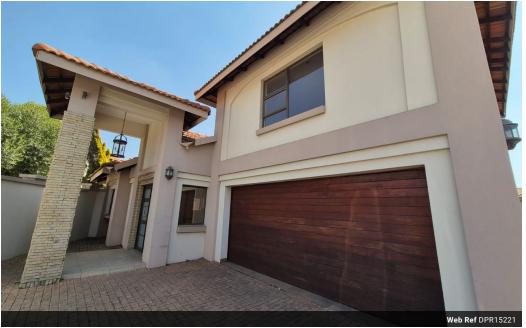

## Elegant Townhouse with Versatile Spaces!

This stylish townhouse offers a blend of comfort and elegance with its thoughtfully designed spaces. The home features three well-appointed bedrooms, each with built-in cupboards, while the main bedroom enjoys the added luxury of a walk-in cupboard. There are three bathrooms, including a full family bathroom, a full ensuite, and a separate toilet for convenience.

The kitchen is a chef's delight, boasting granite countertops, a scullery, and a pantry for ample storage. The TV room, enhanced by a skylight, creates a cozy atmosphere filled with natural light. Upstairs, you'll find a versatile lounge complete with a balcony, which can be utilized as a loft area. A sliding door leads to a braai room, perfect for entertaining. The property also includes two garages and a small courtyard, offering both practicality and charm.