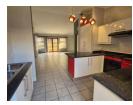

Both bedrooms are fitted with built-in cupboards and air conditioning, ensuring year-round comfort. The two newly renovated bathrooms add a touch of luxury with their sleek finishes and contemporary fittings. The heart of the home is the lovely kitchen, thoughtfully designed with ample storage and flowing seamlessly into the open-plan dining and lounge area - perfect for relaxed everyday living or entertaining friends. Step outside to a private entertainment area with a small patio and garden, ideal for weekend braais or enjoying your...