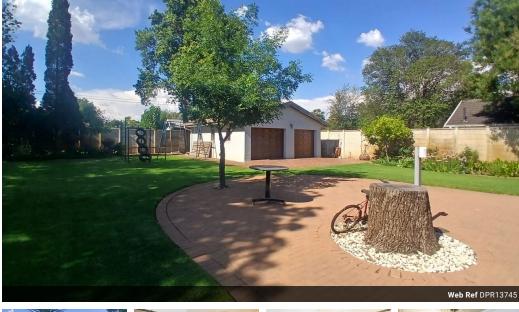

## Stunning 5 Bedroom Family Home!

Welcome to this beautifully maintained family home, thoughtfully designed to cater to comfort, functionality, and entertainment. The open-plan living area, divided into two spaces by stacker doors, offers flexibility and flow, with sliding doors leading to a lush garden. Perfect for hosting gatherings, the built-in braai area features a basin and bar for added convenience. The well-appointed kitchen boasts a gas/electric stove, double oven, and ample cabinetry with elegant marble countertops. The home includes a luxurious en-suite bathroom with a corner bath, shower, double vanity, toilet, and hot tub, complemented by guest bathrooms equipped with double sinks, showers, and baths. Additional spaces include a storage room with built-in cupboards, a spacious study, and a gymnasium with its own toilet and sink. Parking is a breeze...

## Features

| Pets Allowed | Yes |                     |       |            |         |
|--------------|-----|---------------------|-------|------------|---------|
| Interior     |     | Exterior            |       | Sizes      |         |
| Bedrooms     | 5   | Garages             | 3     | Floor Size | 743m²   |
| Bathrooms    | 3   | Carports / Parkings | 1     | Land Size  | 2,478m² |
| Kitchens     | 1   | Security            | Yes   |            |         |
| Recep. Rooms | 2   | Pool                | Yes   |            |         |
| Studies      | 1   | Views               | False |            |         |
| Furnished    | No  |                     |       |            |         |