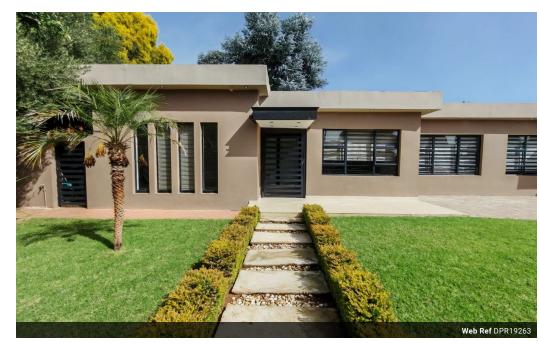

## Modern, Manicured, Prim And Proper!

This beautifully manicured, modern family home offers the perfect combination of luxury, comfort, and practicality. With four well-sized bedrooms, the main bedroom includes a spacious walk-in closet and air conditioning, creating a private retreat with a luxury ensuite bathroom. A separate full bathroom is conveniently located in the passage to serve the remaining bedrooms. The kitchen is a standout feature, boasting sleek, modern design with expensive finishings, quartz countertops, and a breakfast nook—ideal for relaxed family meals. A separate scullery houses a dishwasher and washing machine, keeping your living spaces neat and organized. The open-plan layout enhances the flow between the kitchen, air-conditioned dining area, and the stylish TV room, creating a warm and welcoming atmosphere.

For added convenience and...