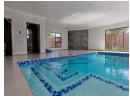

## Modern, Manicured, Prim And Proper!

This beautifully manicured, modern family home offers the perfect combination of luxury, comfort, and practicality. With four well-sized bedrooms, the main bedroom includes a spacious walk-in closet and air conditioning, creating a private retreat with a luxury ensuite bathroom. A separate full bathroom is conveniently located in the passage to serve the remaining bedrooms. The kitchen is a standout feature, boasting sleek, modern design with expensive finishings, quartz countertops, and a breakfast nook—ideal for relaxed family meals. A separate scullery houses a dishwasher and washing machine, keeping your living spaces neat and organized. The open-plan layout enhances the flow between the kitchen, air-conditioned dining area, and the stylish TV room, creating a warm and welcoming atmosphere.

## **Features**

| Pets Allowed | Yes |                     |       |           |       |
|--------------|-----|---------------------|-------|-----------|-------|
| Interior     |     | Exterior            |       | Sizes     |       |
| Bedrooms     | 4   | Garages             | 2     | Land Size | 984m² |
| Bathrooms    | 2   | Carports / Parkings | 2     |           |       |
| Kitchens     | 1   | Security            | Yes   |           |       |
| Recep. Rooms | 2   | Pool                | Yes   |           |       |
| Furnished    | No  | Views               | False |           |       |