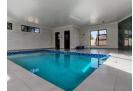

## Modern, Manicured, Prim And Proper!

This beautifully manicured, modern family home offers the perfect combination of luxury, comfort, and practicality. With four well-sized bedrooms, the main bedroom includes a spacious walk-in closet and air conditioning, creating a private retreat with a luxury ensuite bathroom. A separate full bathroom is conveniently located in the passage to serve the remaining bedrooms. The kitchen is a standout feature, boasting sleek, modern design with expensive finishings, quartz countertops, and a breakfast nook—ideal for relaxed family meals. A separate scullery houses a dishwasher and washing machine, keeping your living spaces neat and organized. The open-plan layout enhances the flow between the kitchen, air-conditioned dining area, and the stylish TV room, creating a warm and welcoming atmosphere.

## **Features**

| Pets Allowed | Yes |                     |       |           |       |
|--------------|-----|---------------------|-------|-----------|-------|
| Interior     |     | Exterior            |       | Sizes     |       |
| Bedrooms     | 4   | Garages             | 2     | Land Size | 984m² |
| Bathrooms    | 2   | Carports / Parkings | 2     |           |       |
| Kitchens     | 1   | Security            | Yes   |           |       |
| Recep. Rooms | 2   | Pool                | Yes   |           |       |
| Furnished    | No  | Views               | False |           |       |