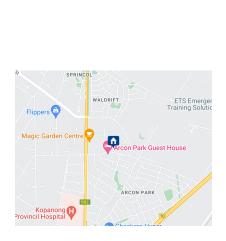

## Vacant land in Secure Estate

Here's your chance to create the home of your dreams on this spacious full-title stand nestled within a secure estate. With an erf size of 762 square meters, this vacant land provides a blank canvas for you to bring your vision to life. Fully serviced and ready for development, this vacant stand offers endless opportunities to design and construct the perfect home tailored to your preferences and lifestyle. Why settle for a pre-built house when you can have the freedom to build your own custom residence?