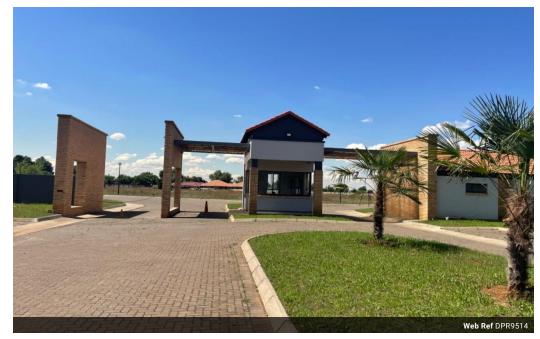

## Vacant land in Secure Estate

Here's your chance to create the home of your dreams on this spacious full-title stand nestled within a secure estate. With an erf size of 762 square meters, this vacant land provides a blank canvas for you to bring your vision to life. Fully serviced and ready for development, this vacant stand offers endless opportunities to design and construct the perfect home tailored to your preferences and lifestyle. Why settle for a pre-built house when you can have the freedom to build your own custom residence?