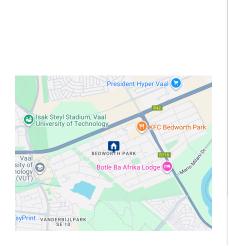

## Student Accommodation in Bedworth Park

Student Accommodation in Bedworth Park – 15 Rooms | VUT & NWU Accredited. Welcome to your ideal student accommodation in the heart of Bedworth Park, just a short distance from both the Vaal University of Technology (VUT) and North-West University (NWU). This well-maintained 15-room student property is specifically designed to meet the needs of modern student life, offering a safe, convenient, and comfortable living environment. Situated close to Bedworth Centre, you'll enjoy easy access to shopping, dining, and essential services — all within walking distance. The property is fully accredited by both VUT and NWU, ensuring it meets all the required standards for student housing, including safety, hygiene, and quality of life.